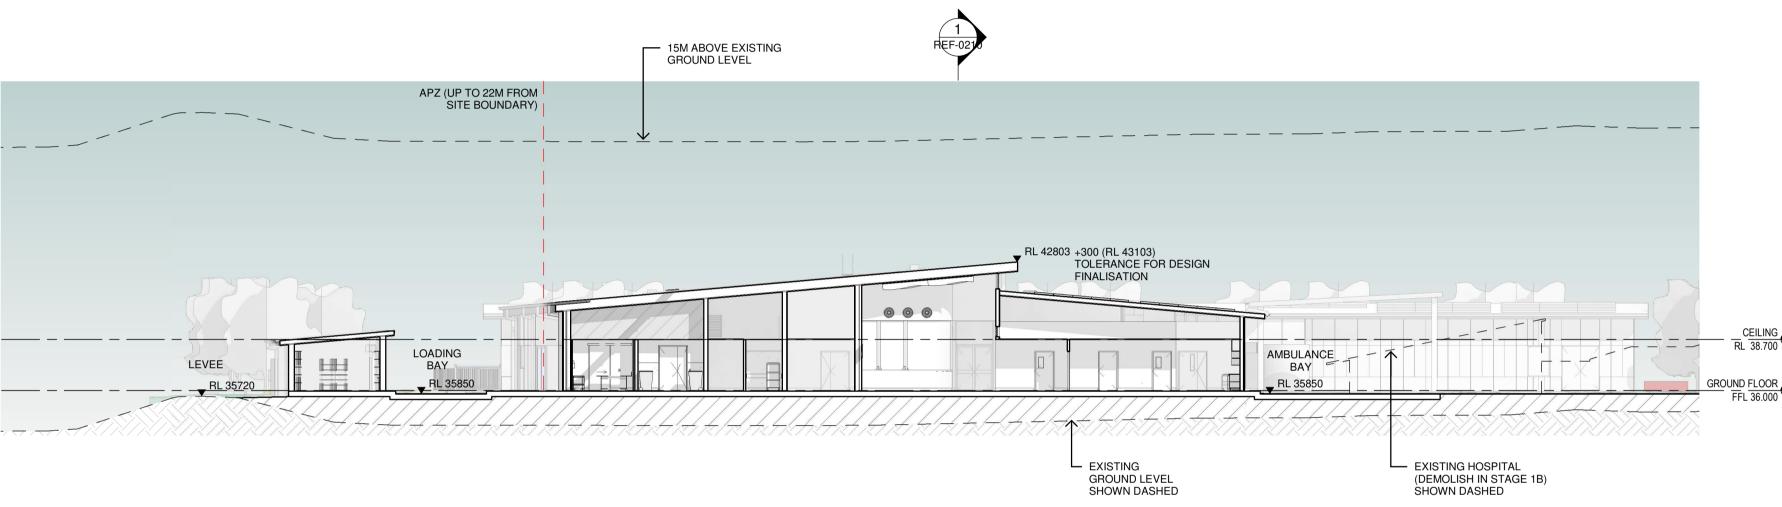

1 SITE SECTION - EAST-WEST



2 SITE SECTION - NORTH-SOUTH
1:200



## MostynCopper PROJECT MANAGER MOSTYN COPPER

Taylor Thomso Whitting STRUCTURE + CIVIL

STEENSEN VARMING
ELECTRICAL + MECHANICAL
STEENSEN VARMING
Warren

HYDRAULIC + FIRE
WARREN SMITH CONSULTING ENGINEERS

| No. | Date       | Description     | Dwn | Chko |
|-----|------------|-----------------|-----|------|
| 1   | 24.11.2022 | Ref Issue       | AK  | PR   |
| 2   | 29.11.2022 | For Information | AK  | PR   |
| 3   | 15.12.2022 | Ref Issue       | AK  | PR   |
| 4   | 20.12.2022 | Ref Issue       | AK  | PR   |
| 5   | 03.04.2023 | Ref Issue       | AK  | PR   |

## **NBRS**

+61 2 9922 2344

Nominated Architect:
Andrew Duffin NSW 5602

NBRS & Partners Pty Ltd VIC 51197

Project

ABN 16 002 247 565

nbrs.com.au

WENTWORTH HSR

at 24 Hospital Rd Wen